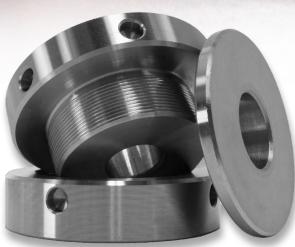

Spanner tool adjusts height for a perfect fit

Top washer base makes a quick self-leveling surface

Easily realign during the life of the component.

Custom sizes can be made to fit your requirements

COMPRESSION