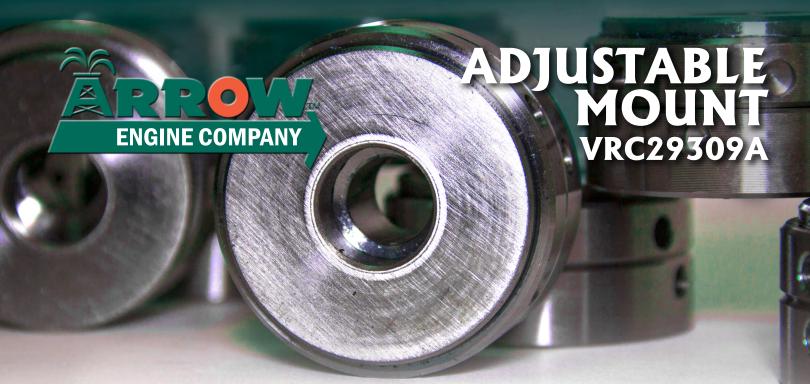

The Arrow VRC29309A Adjustable Mounts are permanent, strong, and reusable mounting chocks for all types of rotating or critically aligned machinery. It makes accurate mounting and alignment simple and quick on a base frame, concrete skid, or steel foundation without expensive machining of the base or extra work of installing epoxy resin chocks or shims.