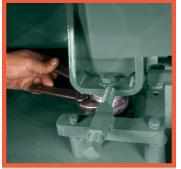

Spanner tool adjusts height for a perfect fit

Top washer base makes a quick self-leveling surface

Easily realign during the life of the component.

Custom sizes can be made to fit your requirements

COMPRESSION