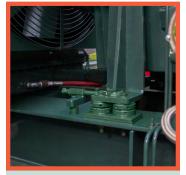

Spanner tool adjusts height for a perfect fit

Top washer base makes a quick self-leveling surface

Easily realign during the life of the component.

Custom sizes can be made to fit your requirements

COMPRESSION