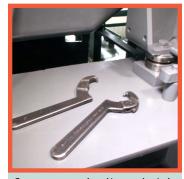

Spanner tool adjusts height for a perfect fit

Top washer base makes a quick self-leveling surface

Easily realign during the life of the component.

Custom sizes can be made to fit your requirements

COMPRESSION