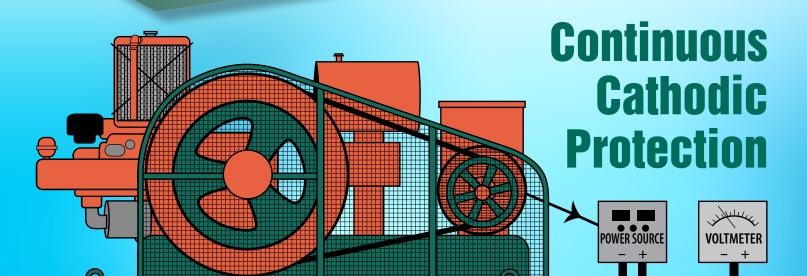

### WHAT IS CATHODIC PROTECTION?

Cathodic protection is providing an electrical current to reduce corrosion of metal structures in soil. Gas and oil professionals around the world know that corrosion is a real concern. If the countless miles of pipeline were not protected, the threat of leakage or failure would be greatly increased.

In the United States, the D.O.T. Office of Pipeline Safety states that pipelines operating at certain pressures must have cathodic protection installed. In the corrosion process minute metal particles are carried from the pipeline by a natural current flow, which causes pitting that weakens the pipeline and could result in leakage or pipeline failure. The installation of a cathodic protection system reduces or eliminates corrosion.

#### The Arrow Engine Company has a solution to the problem of cathodic protection for remote site locations along gas pipelines. Arrow single cylinder generators "the Arrow GENSET" can be strategically placed along the pipeline, using pipeline natural gas to fuel the GENSET generating the D.C. current onto the pipeline structure. This process of cathodic protection reduces the deterioration of pipelines that carry millions of cubic