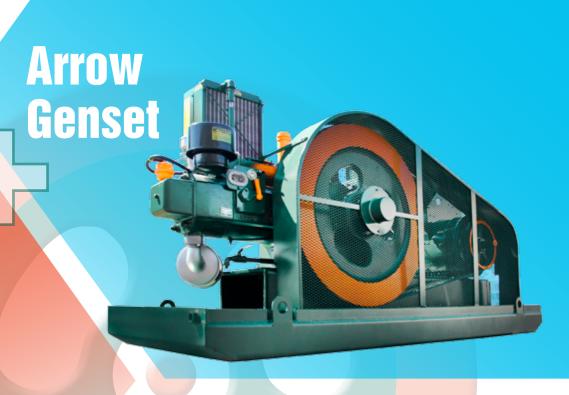

## ARROW SINGLE CYLINDER GENSET

#### The Arrow Engine Company has a solution to the problem of cathodic protection for remote site locations along gas pipelines. Arrow single cylinder generators "the Arrow GENSET" can be strategically placed along the pipeline, using pipeline natural gas to fuel the GENSET generating the D.C. current onto the pipeline structure. This process of cathodic protection reduces the deterioration of pipelines that carry millions of cubic

**Arrow Single Cylinder Gensets** 

2301 E Independence, Tulsa, OK 74014 1-800-331-3662 • www.ArrowEngine.com

GENSETCATH-ML-F-NOV16