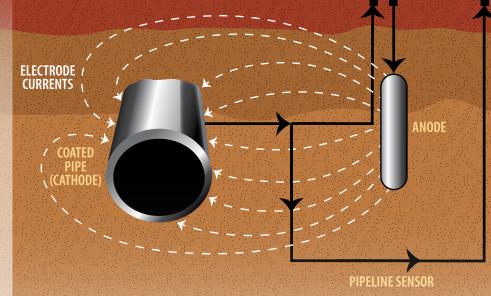

### WHAT IS CATHODIC PROTECTION?

Cathodic protection is providing an electrical current to reduce corrosion of metal structures in soil. Gas and oil professionals around the world know that corrosion is a real concern. If the countless miles of pipeline were not protected, the threat of leakage or failure would be greatly increased.

In the United States, the D.O.T. Office of Pipeline Safety states that pipelines operating at certain pressures must have cathodic protection installed. In the corrosion process minute metal particles are carried from the pipeline by a natural current flow, which causes pitting that weakens the pipeline and could result in leakage or pipeline failure. The installation of a cathodic protection system reduces or eliminates corrosion.

#### The Arrow Engine Company has a solution to the problem of cathodic protection for remote site locations along gas pipelines. Arrow single cylinder generators "the Arrow GENSET" can be strategically placed along the pipeline, using pipeline natural gas to fuel the GENSET generating the D.C. current onto the pipeline structure. This process of cathodic protection reduces the deterioration of pipelines that carry millions of cubic