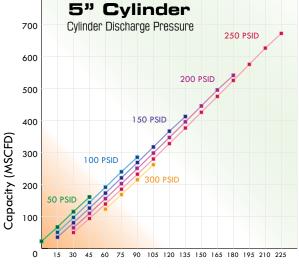

Suction Pressure (PSIG)

Charts based on natural gas with a specific gravity of 0.65