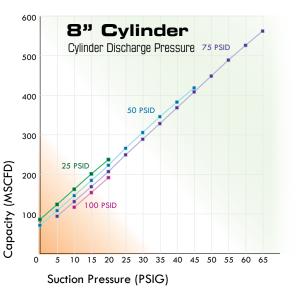

Suction Pressure (PSIG)

Charts based on natural gas with a specific gravity of 0.65