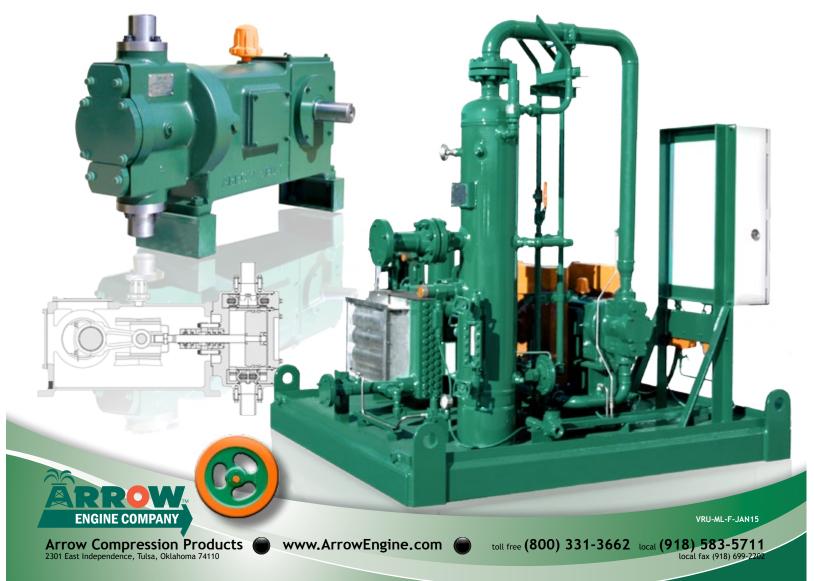

## NATURAL GAS COMPRESSOR

The VRU-1 is designed to be perfectly suited as a Vapor Recovery Unit, as well as a small natural gas booster compressor. The VRU-1 is a small unit with a simple design, but it has been engineered with heavy duty components and extremely durable running gear, operating at a relatively low speed. These robust features make this unit more reliable and longer lasting than other compressors of this type.

The VRU-1 is a single-throw, single-stage compressor rated at 15HP and typically belt driven at a maximum of 600RPM. It is available with either 5" or 8" double acting cylinders which utilize simple poppet valves. The VRU-1 has a relatively high capacity due to the combined rod-load capability of 10,000 lbs.