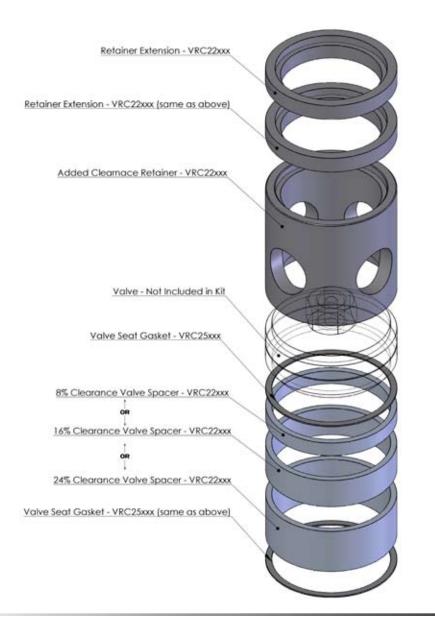

#### **About Added Clearance Retainer Kits**

Clearance can be added to the Crank-End Steeple Cylinder using the Added Clearance Retainer Kits. Clearance can be added in 8 percent increments, by using the 8% valve spacer, or the 16% valve spacer or the 24% valve spacer. Install a valve seat gasket under the spacer and on top of the spacer (under the valve).

For 8% added clearance install the 8% spacer, both gaskets, the added clearance retainer and both retainer extensions.

For 16% added clearance install the 16% spacer, both gaskets, the added clearance retainer and one retainer extension.

For 24% added clearance install the 24% spacer, both gaskets and the added clearance retainer.

#### **Added Clearance Retainer Kit Contents**